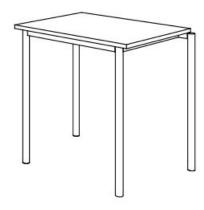

## **Product Sheet**

04.05.2024

Model series Move-Table Rectangle

**Description** Rectangular table

Model 1800C

**ID** 74661

Length/Width/Height 75/60/69 cm

Size category 5

Weight 16.2 kg

ÖNORM-certification N 001470

**GS** certification ZSTS/APZE/2493

size 5 = desk surface height 69 cm. 5 tables stackable.

**Tabletop:** panel thickness 12 mm, of high-pressure laminate (compact board) with melamine resin top layer.

**Framework:** 4-base metal apron framework of powder coated steel tube, stacking buffer, base cross section 38/2 mm, floor gliders with felt gliding surface. Dimensions and quality features according to EN 1729, certified according to "ÖNORM" and "GS-tested safety".