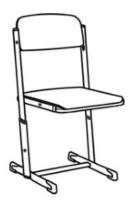

## **Product Sheet**

02.05.2024

Model seriesAdapto-AluDescriptionStudent's chairModel4309AL-L

 ID
 73165

 Size category
 (3-4-5)

 Weight
 5.5 kg

Size 3-4-5 = seating surface height 34, 38 and 42 cm, metal skid framework, framework bottom of steel, framework top incl. sitting depth adjustment mechanism of light metal, size adjustable in 3 stages, sitting height adjustment, sitting depth adjustment, chair stackable, floor gliders with felt gliding surface as exchangeable insert, seating surface and backrest of beech plywood with laminate coating (in grey, beech or maple).