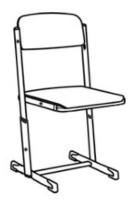

## **Product Sheet**

04.05.2024

Model seriesAdapto-AluDescriptionStudent's chairModel4309AL-L

 ID
 73164

 Size category
 (4-5-6)

 Weight
 6.1 kg

Size 4-5-6 = seating surface height 38, 42 and 46 cm, metal skid framework, framework bottom of steel, framework top incl. sitting depth adjustment mechanism of light metal, size adjustable in 3 stages, sitting height adjustment, sitting depth adjustment, chair stackable, floor gliders with felt gliding surface as exchangeable insert, seating surface and backrest of beech plywood with laminate coating (in grey, beech or maple).