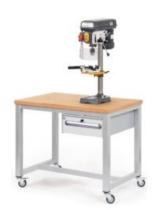

## **Product Sheet**

17.05.2024

**Description** Drilling machine worplace mobile

Model 5525

**ID** 72499

Length/Width/Height 100/65/80 cm

Weight 80 kg

**Machine bench:** Dimensions 100/65/80 cm, worktop and lower shelf of glued plywood (beech), frame of square steel tube, feet of shaped tube 60/60/2 mm, frame of shaped tube 40/40/2 mm, powder coated, 4 swivel castors Ø 75 mm, lockable castors, lockable sheet drawer.

**Drilling machine:** Upright drilling machine for AC power supply 230 V~, rated power input 550 W, belt drive, speed range 500 - 2500 rpm, drilling depth 60 mm, fix mounted on the worktop of machine bench.

**Additional equipment:** machine vice 3"/ 75 mm, 2 clamping screws 16 mm, HSS drilling cassette 1 - 13 mm 25 pcs.

Changes and errors reserved. Illustrations similar.