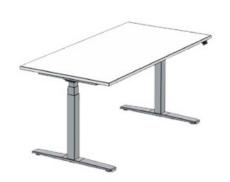

## **Product Sheet**

19.05.2024

Model series FOXX-eQK

**Description** Desk with electrical height adjustment

Model 2805M

**ID** 71840

Length/Width 180/80 cm

Weight 60 kg

infinitely electrically height-adjustable from 65 - 129 cm, worktop 2.5 cm thick, melamine resin coated on both sides, steel frame construction with T-base framework, powder coated in silver, height-adjustable plastic gliders, height adjustment with two synchronously controlled lifting units (per column base) and integrated fine-adjustable collision protection, lifting force 1000 N, operating voltage 230 V~, max. power consumption approx. 280 W, hand switch with memory function and table height display.