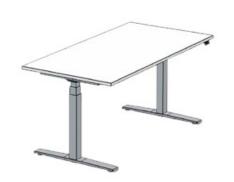

## **Product Sheet**

19.05.2024

Model series FOXX-eQK

**Description** Desk with electrical height adjustment

Model 2805

**ID** 71839

Length/Width 180/80 cm

Weight 61 kg

infinitely electrically height-adjustable from 65 - 129 cm, worktop 2.5 cm thick, with laminate coating, steel frame construction with T-base framework, powder coated in silver, height-adjustable plastic gliders, height adjustment with two synchronously controlled lifting units (per column base) and integrated fine-adjustable collision protection, lifting force 1000 N, operating voltage 230 V~, max. power consumption approx. 280 W, hand switch with memory function and table height display.