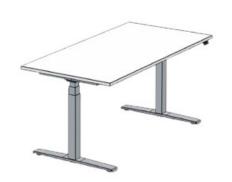

## **Product Sheet**

19.05.2024

Model series FOXX-eQK

**Description** Desk with electrical height adjustment

Model 2800

**ID** 71837

Length/Width 160/80 cm

Weight 54 kg

infinitely electrically height-adjustable from 65 - 129 cm, worktop 2.5 cm thick, with laminate coating, steel frame construction with T-base framework, powder coated in silver, height-adjustable plastic gliders, height adjustment with two synchronously controlled lifting units (per column base) and integrated fine-adjustable collision protection, lifting force 1000 N, operating voltage 230 V~, max. power consumption approx. 280 W, hand switch with memory function and table height display.