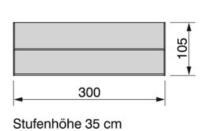

## **Product Sheet**

18.05.2024

Model series Lettore-Seating

**Description** Seating steps straight

Model 1181TF

**ID** 27996

Length/Width/Height 300/105/70 cm

Weight 130 kg

2 seating steps, 300/105/70 cm, step height 35 cm, the first step 50 cm and the second (upper) step are 55 cm deep. Steps front and side covers veneered in real beech wood, soft rounded solid wood edges, seating front edges of solid beech wood. On the seats top - glued over the entire surface - the carpeting of velor with pile of 100% polyamide and textile back. Fire behavior according to DIN EN 13501-1, fire class Cfl-s1., colour at choice. Incl. wall connection strip of solid beech wood.