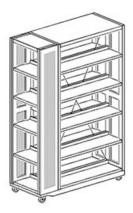

## consisting of:

**Basic shelf double-sided 103/60/173 cm:** double-sided bookcase with 10 adjustable book shelves and a cover shelf, designed in steel construction. Vertical frame parts of steel profiles 30/49 mm or 30/98 mm, Cross frame parts of steel profiles 18/71 mm.

**Front-side shelf 60/25/173 cm:** one-sided bookcase with 5 adjustable book shelves and a cover shelf, designed in steel construction, left and right shelf frame with perforated sheet cover. Vertical frame parts of steel profiles 30/49 mm, Cross frame parts of steel profiles 18/71 mm. Vertical frame parts punched with rows of slots in a grid of 20 mm. Book shelves and cover shelf of multiple edged sheet steel, shelf thickness 32 mm, book stop bar, suitable for uptake hanging bookends and labeling elements. Load balancing plate of multiple edged sheet steel screwed to the shelf frame. Metal components powder coated in RAL 9006 white aluminum. 2 fixed castor, 4 swivel castors, Ø 80 mm.