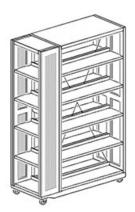

## consisting of:

**Basic shelf double-sided 93/60/173 cm:** double-sided bookcase with 10 adjustable book shelves and a cover shelf, designed in steel construction. Vertical frame parts of steel profiles 30/49 mm or 30/98 mm, Cross frame parts of steel profiles 18/71 mm.

**Front-side shelf 60/25/173 cm:** one-sided bookcase with 5 adjustable book shelves and a cover shelf, designed in steel construction, left and right shelf frame with perforated sheet cover. Vertical frame parts of steel profiles 30/49 mm, Cross frame parts of steel profiles 18/71 mm. Vertical frame parts punched with rows of slots in a grid of 20 mm. Book shelves and cover shelf of multiple edged sheet steel, shelf thickness 32 mm, book stop bar, suitable for uptake hanging bookends and labeling elements. Load balancing plate of multiple edged sheet steel screwed to the shelf frame. Metal components powder coated in RAL 9006 white aluminum. 2 fixed castor, 4 swivel castors, Ø 80 mm.