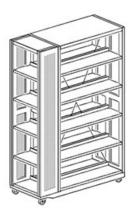

## consisting of:

**Basic shelf double-sided 103/50/173 cm:** double-sided bookcase with 10 adjustable book shelves and a cover shelf, designed in steel construction. Vertical frame parts of steel profiles 30/49 mm or 30/98 mm, Cross frame parts of steel profiles 18/71 mm.

**Front-side shelf 50/25/173 cm:** one-sided bookcase with 5 adjustable book shelves and a cover shelf, designed in steel construction, left and right shelf frame with perforated sheet cover. Vertical frame parts of steel profiles 30/49 mm, Cross frame parts of steel profiles 18/71 mm. Vertical frame parts punched with rows of slots in a grid of 20 mm. Book shelves and cover shelf of multiple edged sheet steel, shelf thickness 32 mm, book stop bar, suitable for uptake hanging bookends and labeling elements. Load balancing plate of multiple edged sheet steel screwed to the shelf frame. Metal components powder coated in RAL 9006 white aluminum. 2 fixed castor, 4 swivel castors, Ø 80 mm.