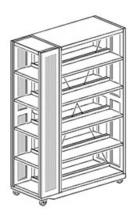

## consisting of:

**Basic shelf double-sided 93/50/173 cm:** double-sided bookcase with 10 adjustable book shelves and a cover shelf, designed in steel construction. Vertical frame parts of steel profiles 30/49 mm or 30/98 mm, Cross frame parts of steel profiles 18/71 mm.

Weight

**Front-side shelf 50/25/173 cm:** one-sided bookcase with 5 adjustable book shelves and a cover shelf, designed in steel construction, left and right shelf frame with perforated sheet cover. Vertical frame parts of steel profiles 30/49 mm, Cross frame parts of steel profiles 18/71 mm. Vertical frame parts punched with rows of slots in a grid of 20 mm. Book shelves and cover shelf of multiple edged sheet steel, shelf thickness 32 mm, book stop bar, suitable for uptake hanging bookends and labeling elements. Load balancing plate of multiple edged sheet steel screwed to the shelf frame. Metal components powder coated in RAL 9006 white aluminum. 2 fixed castor, 4 swivel castors, Ø 80 mm.