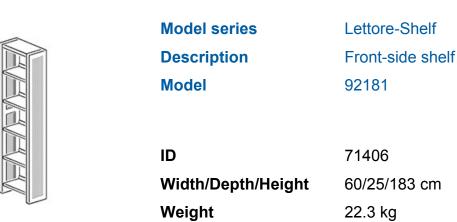

## Product Sheet 20.05.2024

Mayr **Schulmöbel** 

one-sided bookcase with 5 adjustable book shelves and a cover shelf, designed in steel construction. Vertical frame parts of steel profiles 30/49 mm punched with rows of slots in a grid of 20 mm. Cross frame parts of steel profiles 18/71 mm. Left and right shelf frame with perforated sheet cover. Book shelves and cover shelf of multiple edged sheet steel, shelf thickness 32 mm, book stop bar, suitable for uptake hanging bookends and labeling elements. Metal components powder coated in RAL 9006 white aluminum. Front side mounted on double sided bookcase. GS (tested safety).