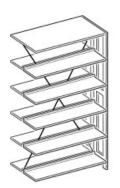

## **Product Sheet**

20.05.2024

Model series Lettore-Shelf

**Description** Add-on shelf double-sided

**Model** 92172

**ID** 71400

Width/Depth/Height 100/60/183 cm

Weight 40.9 kg

double-sided bookcase with 10 adjustable book shelves and a cover shelf, designed in steel construction. Vertical frame parts of steel profiles 30/49 mm or 30/98 mm punched with rows of slots in a grid of 20 mm. Cross frame parts of steel profiles 18/71 mm. Metal frame powder coated in RAL 9006 white aluminum. Book shelves and cover shelf of multiple edged sheet steel, shelf thickness 32 mm, book stop bar, surface powder coated in RAL 9006, suitable for uptake hanging bookends and labeling elements. GS (tested safety).