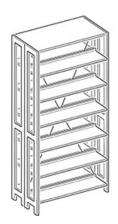

## **Product Sheet**

19.05.2024

Model series Lettore-Shelf

**Description** Basic shelf double-sided

**Model** 92167

**ID** 71397

Width/Depth/Height 103/60/203 cm

Weight 58 kg

double-sided bookcase with 12 adjustable book shelves and a cover shelf, designed in steel construction. Vertical frame parts of steel profiles 30/49 mm or 30/98 mm punched with rows of slots in a grid of 20 mm. Cross frame parts of steel profiles 18/71 mm. Metal frame powder coated in RAL 9006 white aluminum. Book shelves and cover shelf of multiple edged sheet steel, shelf thickness 32 mm, book stop bar, surface powder coated in RAL 9006, suitable for uptake hanging bookends and labeling elements. GS (tested safety).