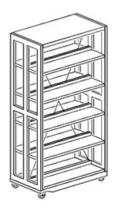

double-sided bookcase with 10 adjustable book shelves and a cover shelf, designed in steel construction. Vertical frame parts of steel profiles 30/49 mm or 30/98 mm punched with rows of slots in a grid of 20 mm. Cross frame parts of steel profiles 18/71 mm. Book shelves and cover shelf of multiple edged sheet steel, shelf thickness 32 mm, book stop bar, suitable for uptake hanging bookends and labeling elements. Load balancing plate of multiple edged sheet steel screwed to the shelf frame. Metal components powder coated in RAL 9006 white aluminum. 2 fixed castor, 2 swivel castors, Ø 80 mm.