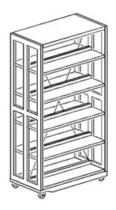

## **Product Sheet**

20.05.2024

Model series Lettore-Shelf

**Description** Basic shelf double-sided, mobile

Model 92161F

**ID** 71417

Width/Depth/Height 93/60/173 cm

Weight 63 kg

double-sided bookcase with 10 adjustable book shelves and a cover shelf, designed in steel construction. Vertical frame parts of steel profiles 30/49 mm or 30/98 mm punched with rows of slots in a grid of 20 mm. Cross frame parts of steel profiles 18/71 mm. Book shelves and cover shelf of multiple edged sheet steel, shelf thickness 32 mm, book stop bar, suitable for uptake hanging bookends and labeling elements. Load balancing plate of multiple edged sheet steel screwed to the shelf frame. Metal components powder coated in RAL 9006 white aluminum. 2 fixed castor, 2 swivel castors, Ø 80 mm.