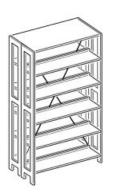

## **Product Sheet**

19.05.2024

Model series Lettore-Shelf

**Description** Basic shelf double-sided

**Model** 92161

**ID** 71393

Width/Depth/Height 93/60/183 cm

Weight 47.4 kg

double-sided bookcase with 10 adjustable book shelves and a cover shelf, designed in steel construction. Vertical frame parts of steel profiles 30/49 mm or 30/98 mm punched with rows of slots in a grid of 20 mm. Cross frame parts of steel profiles 18/71 mm. Metal frame powder coated in RAL 9006 white aluminum. Book shelves and cover shelf of multiple edged sheet steel, shelf thickness 32 mm, book stop bar, surface powder coated in RAL 9006, suitable for uptake hanging bookends and labeling elements. GS (tested safety).