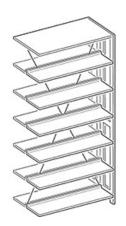

## **Product Sheet**

19.05.2024

Model series Lettore-Shelf

**Description** Add-on shelf double-sided

**Model** 92157

**ID** 71391

Width/Depth/Height 100/50/203 cm

Weight 43.7 kg

double-sided bookcase with 12 adjustable book shelves and a cover shelf, designed in steel construction. Vertical frame parts of steel profiles 30/49 mm or 30/98 mm punched with rows of slots in a grid of 20 mm. Cross frame parts of steel profiles 18/71 mm. Metal frame powder coated in RAL 9006 white aluminum. Book shelves and cover shelf of multiple edged sheet steel, shelf thickness 32 mm, book stop bar, surface powder coated in RAL 9006, suitable for uptake hanging bookends and labeling elements. GS (tested safety).