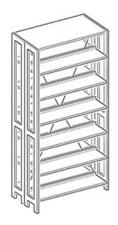

## **Product Sheet**

20.05.2024

Model series Lettore-Shelf

**Description** Basic shelf double-sided

**Model** 92147

**ID** 71384

Width/Depth/Height 103/50/203 cm

Weight 54 kg

double-sided bookcase with 12 adjustable book shelves and a cover shelf, designed in steel construction. Vertical frame parts of steel profiles 30/49 mm or 30/98 mm punched with rows of slots in a grid of 20 mm. Cross frame parts of steel profiles 18/71 mm. Metal frame powder coated in RAL 9006 white aluminum. Book shelves and cover shelf of multiple edged sheet steel, shelf thickness 32 mm, book stop bar, surface powder coated in RAL 9006, suitable for uptake hanging bookends and labeling elements. GS (tested safety).