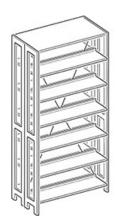

## **Product Sheet**

19.05.2024

Model series Lettore-Shelf

**Description** Basic shelf double-sided

**Model** 92146

**ID** 71383

Width/Depth/Height 93/50/203 cm

Weight 51 kg

double-sided bookcase with 12 adjustable book shelves and a cover shelf, designed in steel construction. Vertical frame parts of steel profiles 30/49 mm or 30/98 mm punched with rows of slots in a grid of 20 mm. Cross frame parts of steel profiles 18/71 mm. Metal frame powder coated in RAL 9006 white aluminum. Book shelves and cover shelf of multiple edged sheet steel, shelf thickness 32 mm, book stop bar, surface powder coated in RAL 9006, suitable for uptake hanging bookends and labeling elements. GS (tested safety).