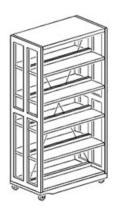

## **Product Sheet**

19.05.2024

Model series Lettore-Shelf

**Description** Basic shelf double-sided, mobile

**Model** 92142F

**ID** 71415

Width/Depth/Height 103/50/173 cm

Weight 62 kg

double-sided bookcase with 10 adjustable book shelves and a cover shelf, designed in steel construction. Vertical frame parts of steel profiles 30/49 mm or 30/98 mm punched with rows of slots in a grid of 20 mm. Cross frame parts of steel profiles 18/71 mm. Book shelves and cover shelf of multiple edged sheet steel, shelf thickness 32 mm, book stop bar, suitable for uptake hanging bookends and labeling elements. Load balancing plate of multiple edged sheet steel screwed to the shelf frame. Metal components powder coated in RAL 9006 white aluminum. 2 fixed castor, 2 swivel castors, Ø 80 mm.