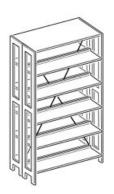

## **Product Sheet**

19.05.2024

Model series Lettore-Shelf

**Description** Basic shelf double-sided

**Model** 92142

**ID** 71381

Width/Depth/Height 103/50/183 cm

Weight 47 kg

double-sided bookcase with 10 adjustable book shelves and a cover shelf, designed in steel construction. Vertical frame parts of steel profiles 30/49 mm or 30/98 mm punched with rows of slots in a grid of 20 mm. Cross frame parts of steel profiles 18/71 mm. Metal frame powder coated in RAL 9006 white aluminum. Book shelves and cover shelf of multiple edged sheet steel, shelf thickness 32 mm, book stop bar, surface powder coated in RAL 9006, suitable for uptake hanging bookends and labeling elements. GS (tested safety).