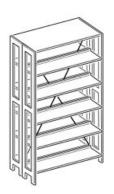

## **Product Sheet**

19.05.2024

Model series Lettore-Shelf

**Description** Basic shelf double-sided

**Model** 92141

**ID** 71380

Width/Depth/Height 93/50/183 cm

Weight 44.1 kg

double-sided bookcase with 10 adjustable book shelves and a cover shelf, designed in steel construction. Vertical frame parts of steel profiles 30/49 mm or 30/98 mm punched with rows of slots in a grid of 20 mm. Cross frame parts of steel profiles 18/71 mm. Metal frame powder coated in RAL 9006 white aluminum. Book shelves and cover shelf of multiple edged sheet steel, shelf thickness 32 mm, book stop bar, surface powder coated in RAL 9006, suitable for uptake hanging bookends and labeling elements. GS (tested safety).