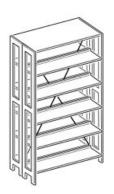

## **Product Sheet**

19.05.2024

Model series Lettore-Shelf

**Description** Basic shelf double-sided

**Model** 92140

**ID** 71379

Width/Depth/Height 80/50/183 cm

Weight 40.5 kg

double-sided bookcase with 10 adjustable book shelves and a cover shelf, designed in steel construction. Vertical frame parts of steel profiles 30/49 mm or 30/98 mm punched with rows of slots in a grid of 20 mm. Cross frame parts of steel profiles 18/71 mm. Metal frame powder coated in RAL 9006 white aluminum. Book shelves and cover shelf of multiple edged sheet steel, shelf thickness 32 mm, book stop bar, surface powder coated in RAL 9006, suitable for uptake hanging bookends and labeling elements. GS (tested safety).