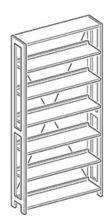

## **Product Sheet**

20.05.2024

Model series Lettore-Shelf

**Description** Basic shelf one-sided

**Model** 92127

**ID** 71372

Width/Depth/Height 103/30/203 cm

Weight 31.2 kg

one-sided bookcase with 6 adjustable book shelves and a cover shelf, designed in steel construction. Vertical frame parts of steel profiles 30/49 mm punched with rows of slots in a grid of 20 mm. Cross frame parts of steel profiles 18/71 mm. Metal frame powder coated in RAL 9006 white aluminum. Book shelves and cover shelf of multiple edged sheet steel, shelf thickness 32 mm, book stop bar, surface powder coated in RAL 9006, suitable for uptake hanging bookends and labeling elements. GS (tested safety).