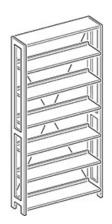

## **Product Sheet**

20.05.2024

Model series Lettore-Shelf

**Description** Basic shelf one-sided

**Model** 92126

**ID** 71371

Width/Depth/Height 93/30/203 cm

Weight 29.2 kg

one-sided bookcase with 6 adjustable book shelves and a cover shelf, designed in steel construction. Vertical frame parts of steel profiles 30/49 mm punched with rows of slots in a grid of 20 mm. Cross frame parts of steel profiles 18/71 mm. Metal frame powder coated in RAL 9006 white aluminum. Book shelves and cover shelf of multiple edged sheet steel, shelf thickness 32 mm, book stop bar, surface powder coated in RAL 9006, suitable for uptake hanging bookends and labeling elements. GS (tested safety).