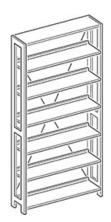

## **Product Sheet**

20.05.2024

Model series Lettore-Shelf

**Description** Basic shelf one-sided

**Model** 92125

**ID** 71370

Width/Depth/Height 80/30/203 cm

Weight 26.8 kg

one-sided bookcase with 6 adjustable book shelves and a cover shelf, designed in steel construction. Vertical frame parts of steel profiles 30/49 mm punched with rows of slots in a grid of 20 mm. Cross frame parts of steel profiles 18/71 mm. Metal frame powder coated in RAL 9006 white aluminum. Book shelves and cover shelf of multiple edged sheet steel, shelf thickness 32 mm, book stop bar, surface powder coated in RAL 9006, suitable for uptake hanging bookends and labeling elements. GS (tested safety).