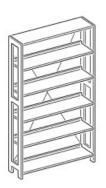

## **Product Sheet**

20.05.2024

Model series Lettore-Shelf

**Description** Basic shelf one-sided

**Model** 92122

**ID** 71369

Width/Depth/Height 103/30/183 cm

Weight 27.2 kg

one-sided bookcase with 5 adjustable book shelves and a cover shelf, designed in steel construction. Vertical frame parts of steel profiles 30/49 mm punched with rows of slots in a grid of 20 mm. Cross frame parts of steel profiles 18/71 mm. Metal frame powder coated in RAL 9006 white aluminum. Book shelves and cover shelf of multiple edged sheet steel, shelf thickness 32 mm, book stop bar, surface powder coated in RAL 9006, suitable for uptake hanging bookends and labeling elements. GS (tested safety).