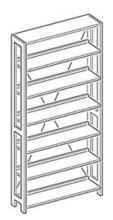

## **Product Sheet**

20.05.2024

Model series Lettore-Shelf

**Description** Basic shelf one-sided

**Model** 92106

**ID** 71359

Width/Depth/Height 93/25/203 cm

Weight 27.3 kg

one-sided bookcase with 6 adjustable book shelves and a cover shelf, designed in steel construction. Vertical frame parts of steel profiles 30/49 mm punched with rows of slots in a grid of 20 mm. Cross frame parts of steel profiles 18/71 mm. Metal frame powder coated in RAL 9006 white aluminum. Book shelves and cover shelf of multiple edged sheet steel, shelf thickness 32 mm, book stop bar, surface powder coated in RAL 9006, suitable for uptake hanging bookends and labeling elements. GS (tested safety).