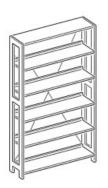

## **Product Sheet**

20.05.2024

Model series Lettore-Shelf

**Description** Basic shelf one-sided

**Model** 92101

**ID** 71356

Width/Depth/Height 93/25/183 cm

Weight 23.8 kg

one-sided bookcase with 5 adjustable book shelves and a cover shelf, designed in steel construction. Vertical frame parts of steel profiles 30/49 mm punched with rows of slots in a grid of 20 mm. Cross frame parts of steel profiles 18/71 mm. Metal frame powder coated in RAL 9006 white aluminum. Book shelves and cover shelf of multiple edged sheet steel, shelf thickness 32 mm, book stop bar, surface powder coated in RAL 9006, suitable for uptake hanging bookends and labeling elements. GS (tested safety).