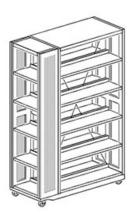

## consisting of:

**Basic shelf double-sided 103/60/173 cm:** double-sided bookcase with 10 adjustable book shelves and a cover shelf, designed in wood and steel construction. Vertical frame parts of steel profiles 30/49 mm or 30/98 mm, Cross frame parts of steel profiles 18/71 mm.

**Front-side shelf 60/25/173 cm:** one-sided bookcase with 5 adjustable book shelves and a cover shelf, designed in wood and steel construction, Left and right shelf frame with perforated sheet covering. Vertical frame parts of steel profiles 30/49 mm, Cross frame parts of steel profiles 18/71 mm. Vertical frame parts punched with rows of slots in a grid of 20 mm. book shelves of beech real wood veneered blockboard, 26 mm thick, varnished, profile-milled book stop bar of plywood, suitable for uptake of sliding bookends. Load balancing plate of edged sheet steel screwed to the shelf frame. Metal components are powder coated in RAL 9006 white aluminium. 2 fixed castor, 4 swivel castors, Ø 80 mm.