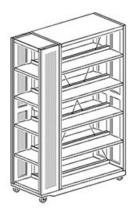

## consisting of:

**Basic shelf double-sided 93/50/173 cm:** double-sided bookcase with 10 adjustable book shelves and a cover shelf, designed in wood and steel construction. Vertical frame parts of steel profiles 30/49 mm or 30/98 mm, Cross frame parts of steel profiles 18/71 mm.

**Front-side shelf 50/25/173 cm:** one-sided bookcase with 5 adjustable book shelves and a cover shelf, designed in wood and steel construction, Left and right shelf frame with perforated sheet covering. Vertical frame parts of steel profiles 30/49 mm, Cross frame parts of steel profiles 18/71 mm. Vertical frame parts punched with rows of slots in a grid of 20 mm. book shelves of beech real wood veneered blockboard, 26 mm thick, varnished, profile-milled book stop bar of plywood, suitable for uptake of sliding bookends. Load balancing plate of edged sheet steel screwed to the shelf frame. Metal components are powder coated in RAL 9006 white aluminium. 2 fixed castor, 4 swivel castors, Ø 80 mm.