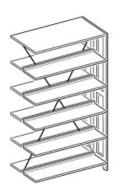

## **Product Sheet**

17.05.2024

Model series Lettore-Shelf

**Description** Add-on shelf double-sided

**Model** 91171

**ID** 71275

Width/Depth/Height 90/60/183 cm

Weight 55 kg

double-sided bookcase with 10 adjustable book shelves and a cover shelf, designed in wood and steel construction. Vertical frame parts of steel profiles 30/49 mm or 30/98 mm punched with rows of slots in a grid of 20 mm. Cross frame parts of steel profiles 18/71 mm. Metal frame powder coated in RAL 9006 white aluminum. Book shelves and cover shelf of beech real wood veneered blockboard, 26 mm thick, varnished, profile-milled book stop bar of plywood, suitable for uptake of sliding bookends.