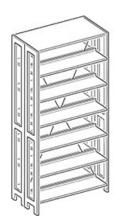

## **Product Sheet**

17.05.2024

Model series Lettore-Shelf

**Description** Basic shelf double-sided

**Model** 91167

**ID** 71273

Width/Depth/Height 103/60/203 cm

Weight 80 kg

double-sided bookcase with 12 adjustable book shelves and a cover shelf, designed in wood and steel construction. Vertical frame parts of steel profiles 30/49 mm or 30/98 mm punched with rows of slots in a grid of 20 mm. Cross frame parts of steel profiles 18/71 mm. Metal frame powder coated in RAL 9006 white aluminum. Book shelves and cover shelf of beech real wood veneered blockboard, 26 mm thick, varnished, profile-milled book stop bar of plywood, suitable for uptake of sliding bookends.