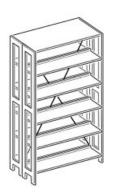

## **Product Sheet**

17.05.2024

Model series Lettore-Shelf

**Description** Basic shelf double-sided

**Model** 91162

**ID** 71270

Width/Depth/Height 103/60/183 cm

Weight 69 kg

double-sided bookcase with 10 adjustable book shelves and a cover shelf, designed in wood and steel construction. Vertical frame parts of steel profiles 30/49 mm or 30/98 mm punched with rows of slots in a grid of 20 mm. Cross frame parts of steel profiles 18/71 mm. Metal frame powder coated in RAL 9006 white aluminum. Book shelves and cover shelf of beech real wood veneered blockboard, 26 mm thick, varnished, profile-milled book stop bar of plywood, suitable for uptake of sliding bookends.