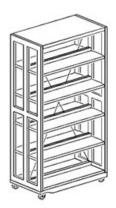

## **Product Sheet**

17.05.2024

Model series Lettore-Shelf

**Description** Basic shelf double-sided, mobile

**Model** 91161F

**ID** 71292

Width/Depth/Height 93/60/173 cm

Weight 80 kg

double-sided bookcase with 10 adjustable book shelves and a cover shelf, designed in wood and steel construction. Vertical frame parts of steel profiles 30/49 mm or 30/98 mm punched with rows of slots in a grid of 20 mm. Cross frame parts of steel profiles 18/71 mm. Metal components are powder coated in RAL 9006 white aluminium. Book shelves and cover shelf of beech real wood veneered blockboard, 26 mm thick, varnished, profile-milled book stop bar of plywood, suitable for uptake of sliding bookends. Load balancing plate of edged sheet steel screwed to the shelf frame. 2 fixed castor, 2 swivel castors, Ø 80 mm.