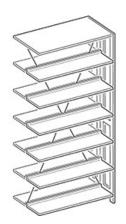

## **Product Sheet**

17.05.2024

Model series Lettore-Shelf

**Description** Add-on shelf double-sided

**Model** 91155

**ID** 71265

Width/Depth/Height 77/50/203 cm

Weight 47.8 kg

double-sided bookcase with 12 adjustable book shelves and a cover shelf, designed in wood and steel construction. Vertical frame parts of steel profiles 30/49 mm or 30/98 mm punched with rows of slots in a grid of 20 mm. Cross frame parts of steel profiles 18/71 mm. Metal frame powder coated in RAL 9006 white aluminum. Book shelves and cover shelf of beech real wood veneered blockboard, 26 mm thick, varnished, profile-milled book stop bar of plywood, suitable for uptake of sliding bookends.