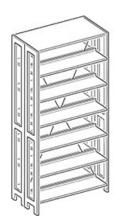

## **Product Sheet**

17.05.2024

Model series Lettore-Shelf

**Description** Basic shelf double-sided

**Model** 91147

**ID** 71261

Width/Depth/Height 103/50/203 cm

Weight 69 kg

double-sided bookcase with 12 adjustable book shelves and a cover shelf, designed in wood and steel construction. Vertical frame parts of steel profiles 30/49 mm or 30/98 mm punched with rows of slots in a grid of 20 mm. Cross frame parts of steel profiles 18/71 mm. Metal frame powder coated in RAL 9006 white aluminum. Book shelves and cover shelf of beech real wood veneered blockboard, 26 mm thick, varnished, profile-milled book stop bar of plywood, suitable for uptake of sliding bookends.