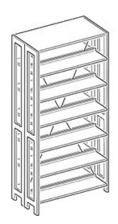

## **Product Sheet**

17.05.2024

Model series Lettore-Shelf

**Description** Basic shelf double-sided

**Model** 91145

**ID** 71259

Width/Depth/Height 80/50/203 cm

Weight 58 kg

double-sided bookcase with 12 adjustable book shelves and a cover shelf, designed in wood and steel construction. Vertical frame parts of steel profiles 30/49 mm or 30/98 mm punched with rows of slots in a grid of 20 mm. Cross frame parts of steel profiles 18/71 mm. Metal frame powder coated in RAL 9006 white aluminum. Book shelves and cover shelf of beech real wood veneered blockboard, 26 mm thick, varnished, profile-milled book stop bar of plywood, suitable for uptake of sliding bookends.