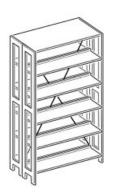

## **Product Sheet**

17.05.2024

Model series Lettore-Shelf

**Description** Basic shelf double-sided

**Model** 91142

**ID** 71258

Width/Depth/Height 103/50/183 cm

Weight 60 kg

double-sided bookcase with 10 adjustable book shelves and a cover shelf, designed in wood and steel construction. Vertical frame parts of steel profiles 30/49 mm or 30/98 mm punched with rows of slots in a grid of 20 mm. Cross frame parts of steel profiles 18/71 mm. Metal frame powder coated in RAL 9006 white aluminum. Book shelves and cover shelf of beech real wood veneered blockboard, 26 mm thick, varnished, profile-milled book stop bar of plywood, suitable for uptake of sliding bookends.