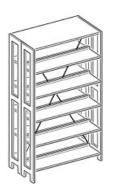

## **Product Sheet**

17.05.2024

Model series Lettore-Shelf

**Description** Basic shelf double-sided

**Model** 91140

**ID** 71256

Width/Depth/Height 80/50/183 cm

Weight 51 kg

double-sided bookcase with 10 adjustable book shelves and a cover shelf, designed in wood and steel construction. Vertical frame parts of steel profiles 30/49 mm or 30/98 mm punched with rows of slots in a grid of 20 mm. Cross frame parts of steel profiles 18/71 mm. Metal frame powder coated in RAL 9006 white aluminum. Book shelves and cover shelf of beech real wood veneered blockboard, 26 mm thick, varnished, profile-milled book stop bar of plywood, suitable for uptake of sliding bookends.