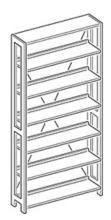

## **Product Sheet**

17.05.2024

Model series Lettore-Shelf

**Description** Basic shelf one-sided

**Model** 91125

**ID** 71247

Width/Depth/Height 80/30/203 cm

Weight 35 kg

one-sided bookcase with 6 adjustable book shelves and a cover shelf, designed in wood and steel construction. Vertical frame parts of steel profiles 30/49 mm punched with rows of slots in a grid of 20 mm. Cross frame parts of steel profiles 18/71 mm. Metal frame powder coated in RAL 9006 white aluminum. Book shelves and cover shelf of beech real wood veneered blockboard, 26 mm thick, varnished, profile-milled book stop bar of plywood, suitable for uptake of sliding bookends.