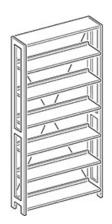

## **Product Sheet**

17.05.2024

Model series Lettore-Shelf

**Description** Basic shelf one-sided

**Model** 91105

**ID** 71235

Width/Depth/Height 80/25/203 cm

Weight 30.8 kg

one-sided bookcase with 6 adjustable book shelves and a cover shelf, designed in wood and steel construction. Vertical frame parts of steel profiles 30/49 mm punched with rows of slots in a grid of 20 mm. Cross frame parts of steel profiles 18/71 mm. Metal frame powder coated in RAL 9006 white aluminum. Book shelves and cover shelf of beech real wood veneered blockboard, 26 mm thick, varnished, profile-milled book stop bar of plywood, suitable for uptake of sliding bookends.