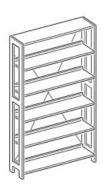

## **Product Sheet**

17.05.2024

Model series Lettore-Shelf

**Description** Basic shelf one-sided

**Model** 91102

**ID** 71234

Width/Depth/Height 103/25/183 cm

Weight 32 kg

one-sided bookcase with 5 adjustable book shelves and a cover shelf, designed in wood and steel construction. Vertical frame parts of steel profiles 30/49 mm punched with rows of slots in a grid of 20 mm. Cross frame parts of steel profiles 18/71 mm. Metal frame powder coated in RAL 9006 white aluminum. Book shelves and cover shelf of beech real wood veneered blockboard, 26 mm thick, varnished, profile-milled book stop bar of plywood, suitable for uptake of sliding bookends.