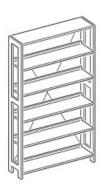

## **Product Sheet**

17.05.2024

Model series Lettore-Shelf

**Description** Basic shelf one-sided

**Model** 91101

**ID** 71233

Width/Depth/Height 93/25/183 cm

Weight 29.7 kg

one-sided bookcase with 5 adjustable book shelves and a cover shelf, designed in wood and steel construction. Vertical frame parts of steel profiles 30/49 mm punched with rows of slots in a grid of 20 mm. Cross frame parts of steel profiles 18/71 mm. Metal frame powder coated in RAL 9006 white aluminum. Book shelves and cover shelf of beech real wood veneered blockboard, 26 mm thick, varnished, profile-milled book stop bar of plywood, suitable for uptake of sliding bookends.