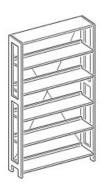

## **Product Sheet**

17.05.2024

Model series Lettore-Shelf

**Description** Basic shelf one-sided

**Model** 91100

**ID** 71232

Width/Depth/Height 80/25/183 cm

Weight 26.9 kg

one-sided bookcase with 5 adjustable book shelves and a cover shelf, designed in wood and steel construction. Vertical frame parts of steel profiles 30/49 mm punched with rows of slots in a grid of 20 mm. Cross frame parts of steel profiles 18/71 mm. Metal frame powder coated in RAL 9006 white aluminum. Book shelves and cover shelf of beech real wood veneered blockboard, 26 mm thick, varnished, profile-milled book stop bar of plywood, suitable for uptake of sliding bookends.