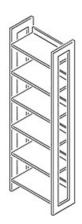

## **Product Sheet**

20.05.2024

Model series Lettore-Shelf

**Description** Front-side shelf

**Model** 90187

**ID** 71147

Width/Depth/Height 55/35/213 cm

Weight 27.4 kg

one-sided wooden gallery shelf with 6 adjustable book shelves. Solid beech wood frame 60/30 mm, varnished, outward frames of shelf with double rows of holes drilled in a grid of 32 mm, with uptake for label strip. Book shelves of beech real wood veneered blockboard, 26 mm thick, varnished, profile-milled book stop bar of plywood, adjustable by means of safety fittings of stainless steel, with snap mechanism, suitable for uptake of sliding bookends. Front side mounted on double-sided bookcase.