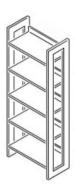

## **Product Sheet**

20.05.2024

Model series Lettore-Shelf

**Description** Front-side shelf

**Model** 90186

**ID** 71146

Width/Depth/Height 65/35/178 cm

Weight 25 kg

one-sided wooden gallery shelf with 5 adjustable book shelves. Solid beech wood frame 60/30 mm, varnished, outward frames of shelf with double rows of holes drilled in a grid of 32 mm, with uptake for label strip. Book shelves of beech real wood veneered blockboard, 26 mm thick, varnished, profile-milled book stop bar of plywood, adjustable by means of safety fittings of stainless steel, with snap mechanism, suitable for uptake of sliding bookends. Front side mounted on double-sided bookcase.