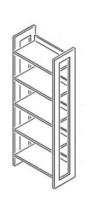

## Product Sheet

20.05.2024

| Model series       | Lettore-Shelf    |
|--------------------|------------------|
| Description        | Front-side shelf |
| Model              | 90185            |
|                    |                  |
| ID                 | 71145            |
| Width/Depth/Height | 55/35/178 cm     |
| Weight             | 22.9 kg          |

one-sided wooden gallery shelf with 5 adjustable book shelves. Solid beech wood frame 60/30 mm, varnished, outward frames of shelf with double rows of holes drilled in a grid of 32 mm, with uptake for label strip. Book shelves of beech real wood veneered blockboard, 26 mm thick, varnished, profile-milled book stop bar of plywood, adjustable by means of safety fittings of stainless steel, with snap mechanism, suitable for uptake of sliding bookends. Front side mounted on double-sided bookcase.